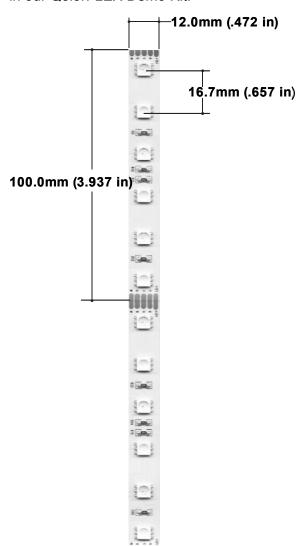

## **SPECIFICATIONS**

| SPECII ICATIONS                      |                 |
|--------------------------------------|-----------------|
| Color(s)                             | RGB+Amber       |
| Color Temp                           | N/A             |
| Wavelength                           | 622/518/468/588 |
| Beam Angle                           | 120°            |
| Brightness<br>(lumens/m)             | 400             |
| Power Consumption (watts/5m)         | 50.4            |
| Power Consumption (watts/ft)         | 3.07            |
| Operating Voltage                    | 12VDC           |
| Current (mA/5m)                      | 4200            |
| Quantity of LEDs<br>Per 5m (16.4 ft) | 300             |
| CRI                                  | N/A             |
| LED Spacing                          | 16.7            |
| Cutting Increment                    | 100.0mm         |
| Length                               | 5m (16.4 ft)    |
| Width                                | 12mm            |
| Average Life                         | 25,000 hrs      |
| Compliance                           | ETL             |
| Warranty                             | Two Years       |
| IP Rating                            | IP20            |
| LED Chip Size                        | 5050            |
| Backing Color                        | White           |
| Use Environment                      | Indoor          |